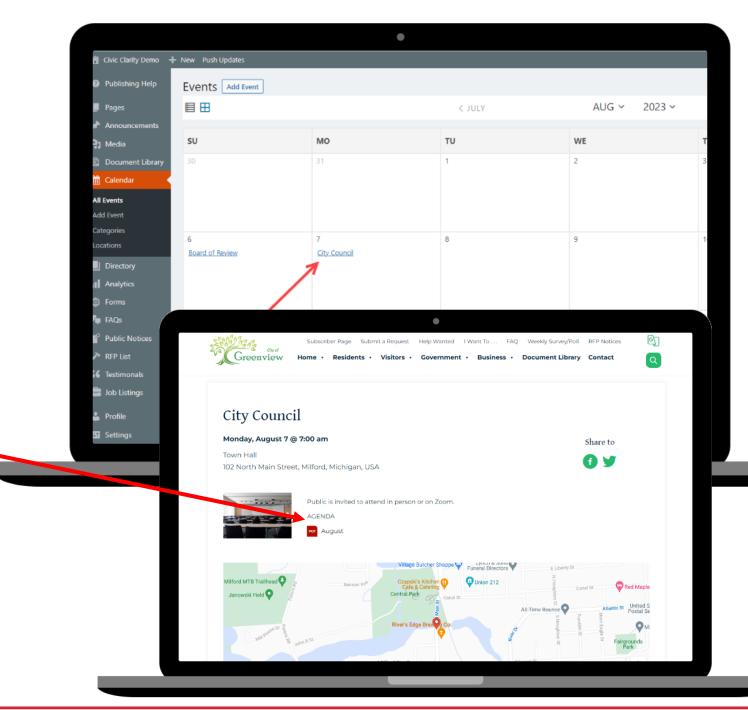

#### Calendar

Visually appealing calendar in a multitude of formats.

Add an event and it is displayed as you need it on any page.

Able to assign categories so only certain events are shown.

MUNICIPAL

#### Calendar

Visually appealing calendars in a multitude of formats

Fill out the fields for each event, including if it is a recurring event. A page for each event automatically is created.

#### Calendar

Visually appealing calendars in a multitude of formats

Fill out the fields for each event, including if it is a recurring event. A page for each event automatically is created.

Able to customize recurring events with further description and documents.