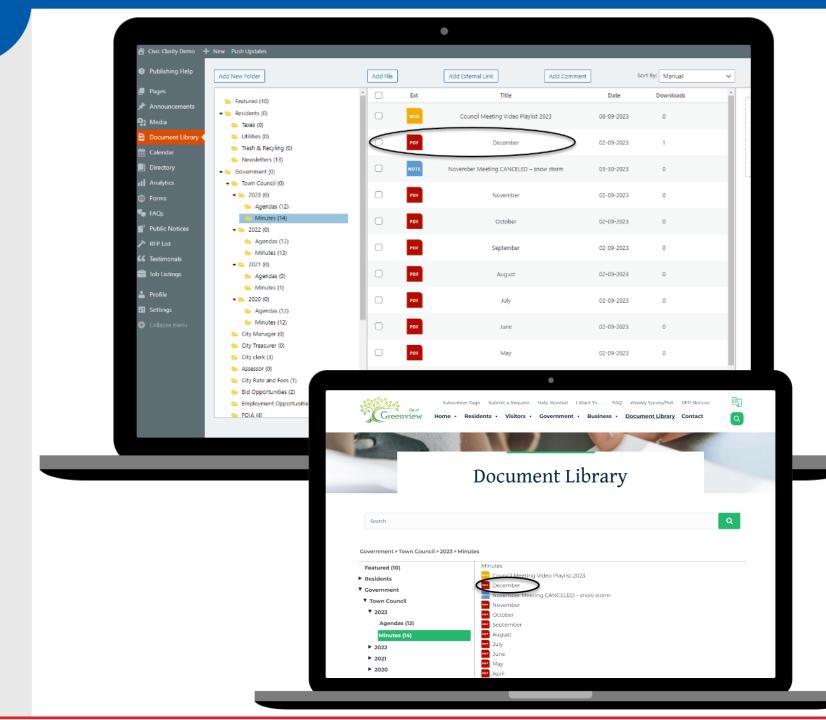

Documents are placed in folders in the backend library which mirrors the website.

MUNICIPAL WEBSITE SERVICE

A document is uploaded once and listed throughout website

Documents are placed in folders in the backend library which mirrors the website.

3 Types of Uploads
1) Add File button

**MUNICIPAL** 

A document is uploaded once and listed throughout website

Documents are placed in folders in the backend library which mirrors the website.

- 3 Types of Uploads
- 1) Add File button
- 2) Add External Link button