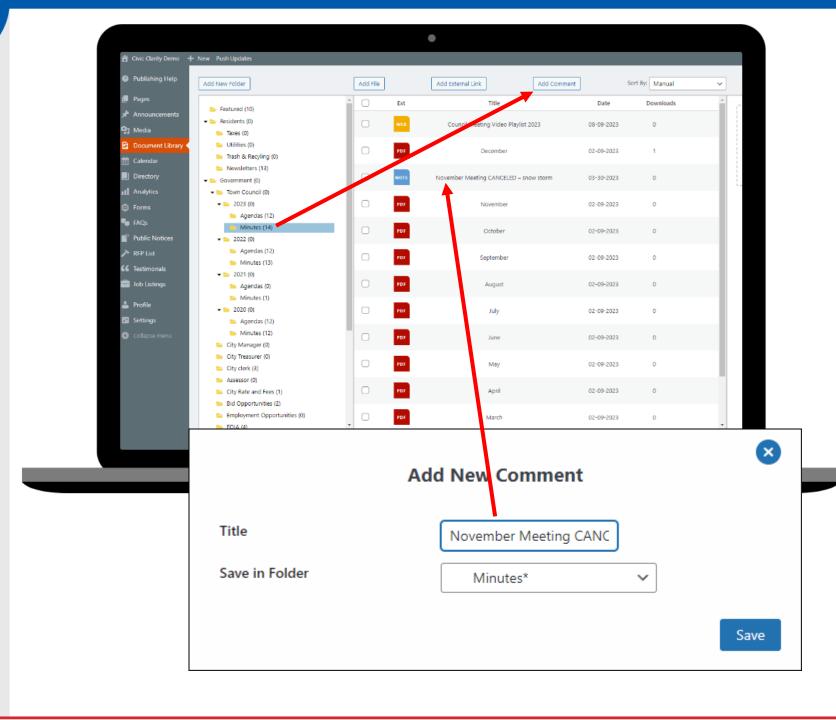

3 Types of Uploads
1) Add File button

**MUNICIPAL** 

A document is uploaded once and listed throughout website

Documents are placed in folders in the backend library which mirrors the website.

- 3 Types of Uploads
- 1) Add File button
- 2) Add External Link button

MUNICIPAL

A document is uploaded once and listed throughout website

Documents are placed in folders in the backend library which mirrors the website.

- 3 Types of Uploads
- 1) Add File button
- 2) Add External Link button
- 3) Add Comment button