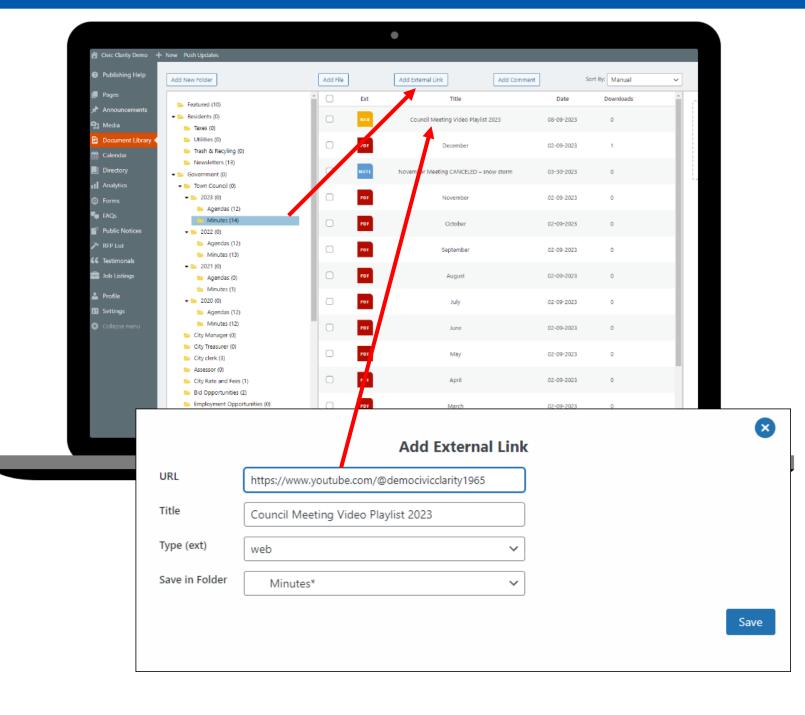

MUNICIPAL

A document is uploaded once and listed throughout website

Documents are placed in folders in the backend library which mirrors the website.

- 3 Types of Uploads
- 1) Add File button
- 2) Add External Link button
- 3) Add Comment button