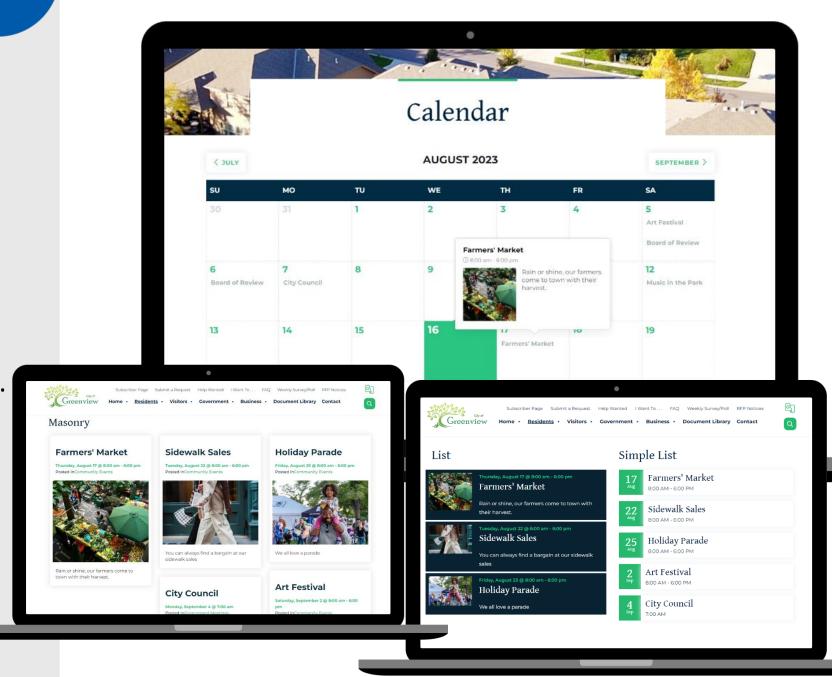

#### Calendar

Visually appealing calendar in a multitude of formats.

Add an event and it is displayed as you need it on any page.

Able to assign categories so only certain events are shown.

MUNICIPAL

#### Calendar

Visually appealing calendars in a multitude of formats

Fill out the fields for each event, including if it is a recurring event. A page for each event automatically is created.

#### Calendar

Visually appealing calendars in a multitude of formats

Fill out the fields for each event, including if it is a recurring event. A page for each event automatically is created.

Able to customize recurring events with further description and documents.