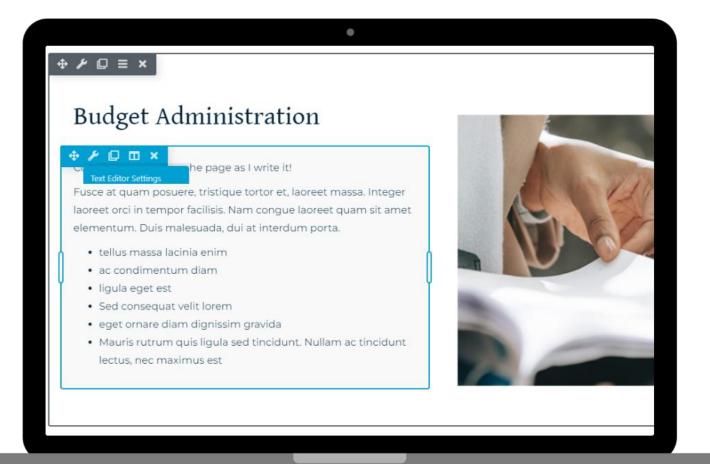

Click on PAGE BUILDER.

Hover over area to edit, Choose the wrench.

Text Editor Module pops up for you to edit.

The Editing Process is as simple as....

Click on PAGE BUILDER.

Hover over area to edit, Choose the wrench.

Text Editor Module pops up for you to edit.

Edits complete, Choose Done to publish page.

MUNICIPAL VEBSITE SERVICE