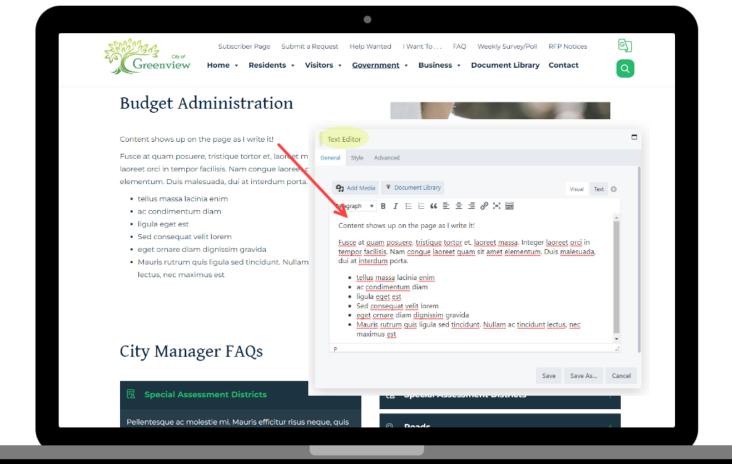

Click on PAGE BUILDER.

Hover over area to edit, Choose the wrench.

Text Editor Module pops up for you to edit.

The Editing Process is as simple as....

Click on PAGE BUILDER.

Hover over area to edit, Choose the wrench.

Text Editor Module pops up for you to edit.

Edits complete, Choose Done to publish page.

MUNICIPAL VEBSITE SERVICE