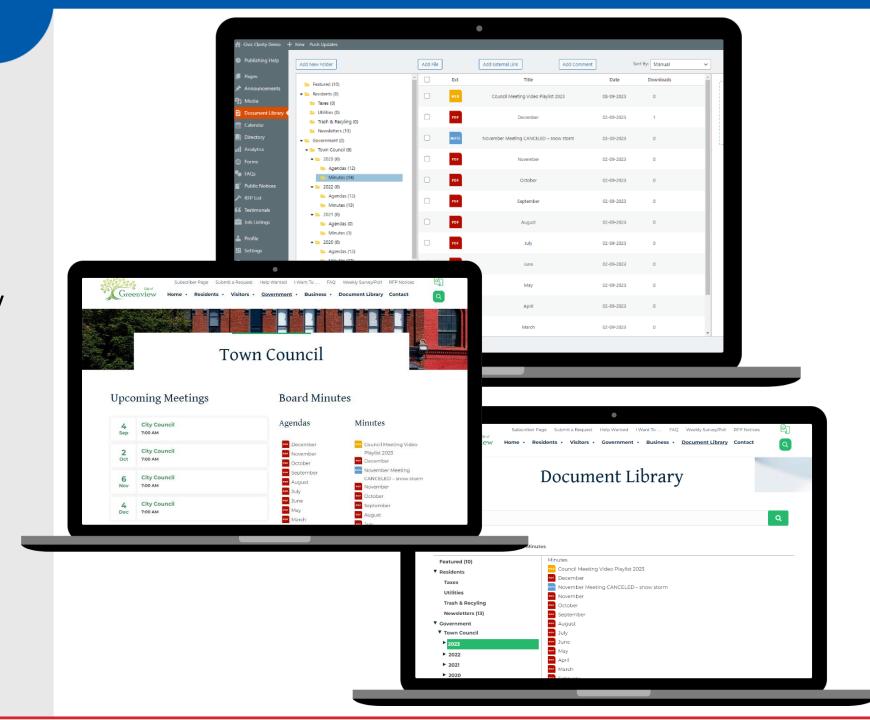

#### Next Up: Document Library

A Website Service
Designed for
Government Client
Needs

Return to Home

Document Library is a STANDARD FEATURE for every Civic Clarity website.

Website Editors love how easy it is to upload and manage documents.

Residents love the ease in searching for information within documents.

A document is uploaded once and listed throughout website

MUNICIPAL WEBSITE SERVICE

A document is uploaded once and listed throughout website

Documents are placed in folders in the backend library which mirrors the website.

MUNICIPAL WEBSITE SERVICE

A document is uploaded once and listed throughout website

Documents are placed in folders in the backend library which mirrors the website.

3 Types of Uploads
1) Add File button

**MUNICIPAL** 

A document is uploaded once and listed throughout website

Documents are placed in folders in the backend library which mirrors the website.

- 3 Types of Uploads
- 1) Add File button
- 2) Add External Link button

MUNICIPAL

A document is uploaded once and listed throughout website

Documents are placed in folders in the backend library which mirrors the website.

- 3 Types of Uploads
- 1) Add File button
- 2) Add External Link button
- 3) Add Comment button