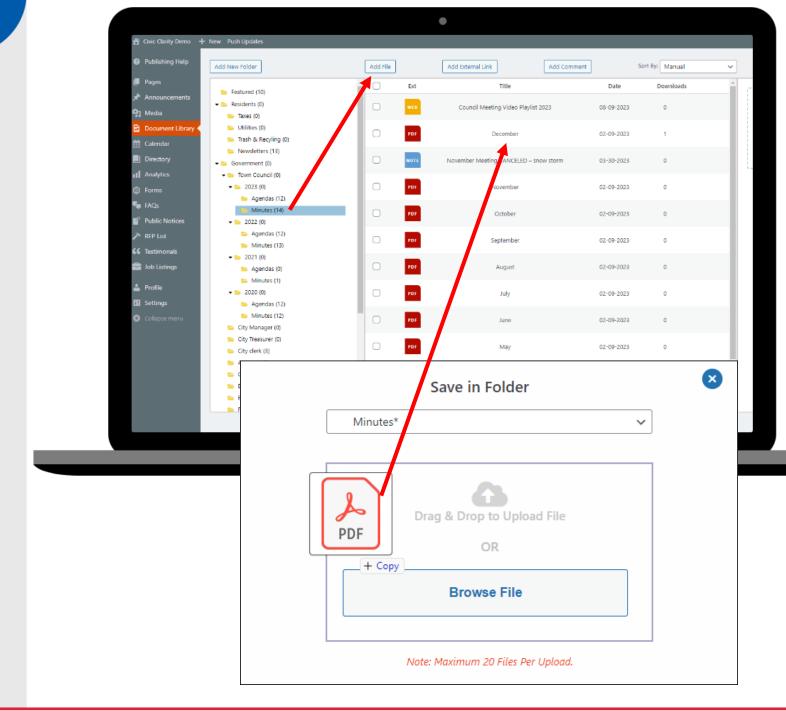

3 Types of Uploads
1) Add File button

**MUNICIPAL** 

A document is uploaded once and listed throughout website

Documents are placed in folders in the backend library which mirrors the website.

- 3 Types of Uploads
- 1) Add File button
- 2) Add External Link button

MUNICIPAL

A document is uploaded once and listed throughout website

Documents are placed in folders in the backend library which mirrors the website.

- 3 Types of Uploads
- 1) Add File button
- 2) Add External Link button
- 3) Add Comment button