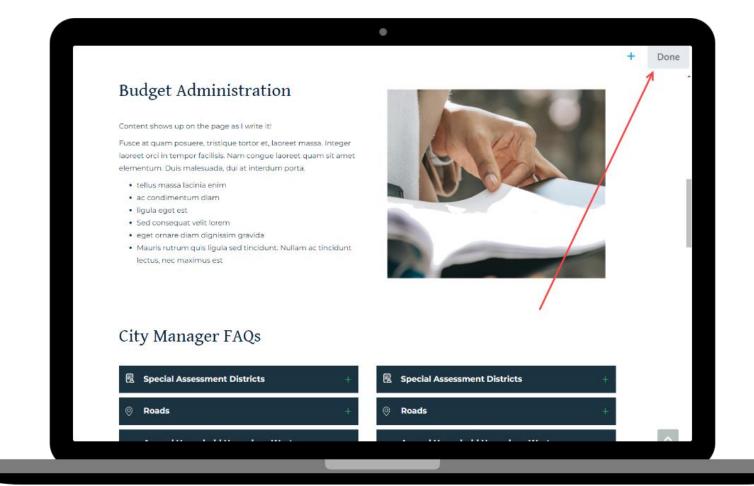

The Editing Process is as simple as....

Click on PAGE BUILDER:

MUNICIPAL VEBSITE SERVICE

The Editing Process is as simple as....

Click on PAGE BUILDER

Hover over area to edit, Choose the wrench.

The Editing Process is as simple as....

Click on PAGE BUILDER.

Hover over area to edit, Choose the wrench.

Text Editor Module pops up for you to edit.

The Editing Process is as simple as....

Click on PAGE BUILDER.

Hover over area to edit, Choose the wrench.

Text Editor Module pops up for you to edit.

Edits complete, Choose Done to publish page.

MUNICIPAL VEBSITE SERVICE