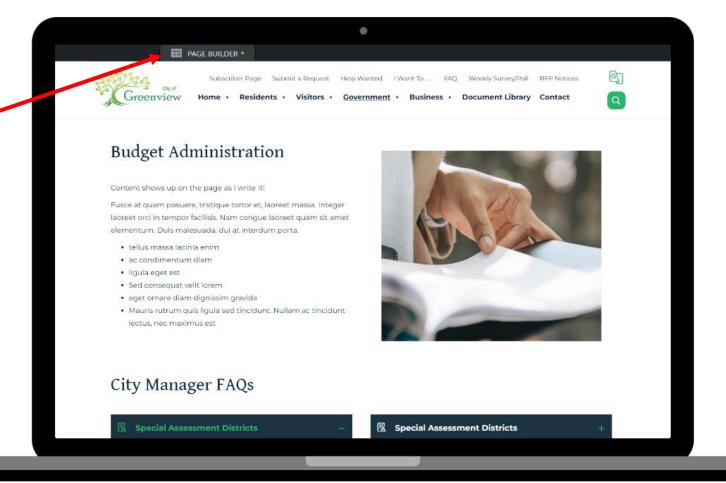

The Editing Process is as simple as....

Click on PAGE BUILDER:

MUNICIPAL VEBSITE SERVICE

The Editing Process is as simple as....

Click on PAGE BUILDER

Hover over area to edit, Choose the wrench.

The Editing Process is as simple as....

Click on PAGE BUILDER.

Hover over area to edit, Choose the wrench.

Text Editor Module pops up for you to edit.

The Editing Process is as simple as....

Click on PAGE BUILDER.

Hover over area to edit, Choose the wrench.