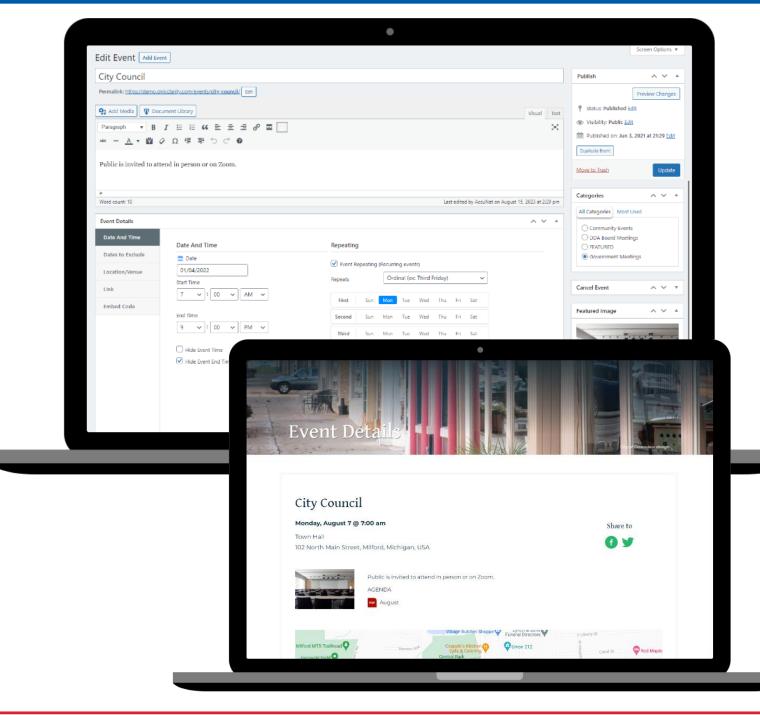

#### Calendar

Visually appealing calendars in a multitude of formats

Fill out the fields for each event, including if it is a recurring event. A page for each event automatically is created.

#### Calendar

Visually appealing calendars in a multitude of formats

Fill out the fields for each event, including if it is a recurring event. A page for each event automatically is created.

Able to customize recurring events with further description and documents.