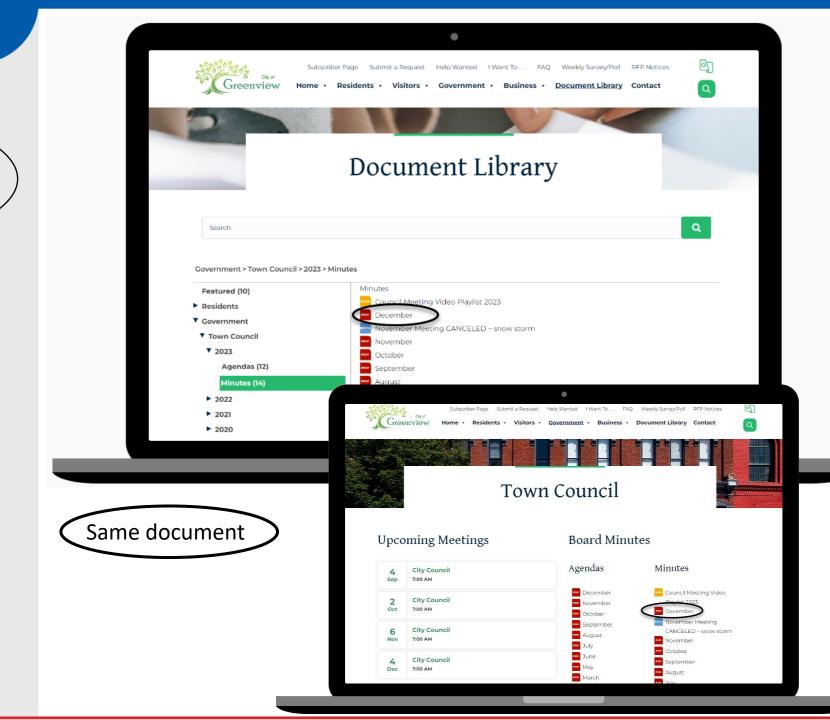

Residents love the ease in searching for information within documents.

A document is uploaded once and listed throughout website

MUNICIPAL WEBSITE SERVICE

A document is uploaded once and listed throughout website

Documents are placed in folders in the backend library which mirrors the website.

MUNICIPAL WEBSITE SERVICE

A document is uploaded once and listed throughout website

Documents are placed in folders in the backend library which mirrors the website.