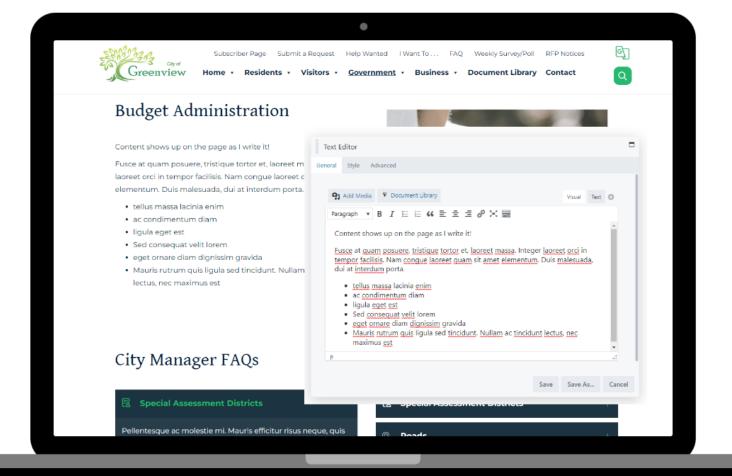

The Editing Process is as simple as....

Click on PAGE BUILDER:

MUNICIPAL VEBSITE SERVICE

The Editing Process is as simple as....

Click on PAGE BUILDER

Hover over area to edit, Choose the wrench.

The Editing Process is as simple as....

Click on PAGE BUILDER.

Hover over area to edit, Choose the wrench.

Text Editor Module pops up for you to edit.

The Editing Process is as simple as....

Click on PAGE BUILDER.

Hover over area to edit, Choose the wrench.

Text Editor Module pops up for you to edit.

Edits complete, Choose Done to publish page.

MUNICIPAL VEBSITE SERVICE